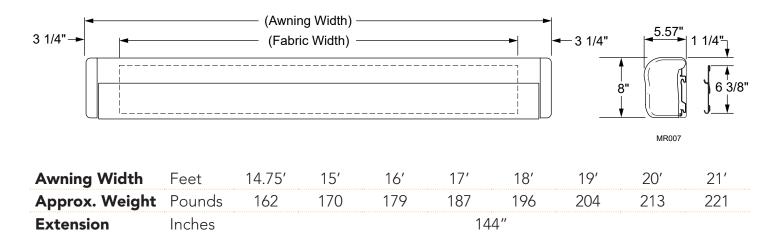

and reliable operation and offer a range of convenient controls including the Somfy app when adding the Somfy TaHoma Hub.



#### **Product Options**



Circuit On Board (COB) LED lights. Available in 2700K or 6000K.



Vertical-striped fabrics create captivating visual appeal when viewing from the patio.



Simplify installation with left or right side motor placement to ensure seamless alignment with electrical outlets.



Case color is available in black or white.

### **Fabric Options**

We are proud to offer extensive color options from **Sunbrella®** and **Recasens®**.

For current Acrylic fabric options, please look at our full selection at **Sol-Lux.com/fabrics**.

**Upgrade Your Outdoor Living** 

Visit Sol-Lux.com to Learn More About Mirage

# **Mirage Product Specifications**



### Mirage Minimum and Maximum Pitch and Extension



| Awning Width                    | 14.75ft. to 21ft.   |
|---------------------------------|---------------------|
| A @ Min Pitch and Max Extension | Approximately 24.5" |
| A @ Max Pitch and Max Extension | Approximately 50.5" |

## **Mirage Resources**

Visit **Sol-Lux.com/products/mirage** for a complete installation manual.