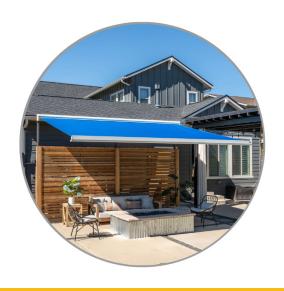

# Mirage Patio Awning

#### Stylish and Functional Shading System

The MIRAGE patio awning features a fully enclosed aluminum cassette with spans up to 21' wide and a 12' extension.

- Expansive fabric options from Sunbrella® and Recasens®
- Self-contained support arms built into the awning housing eliminates the need for external poles or brackets
- Adjustable pitch for ideal sun protection