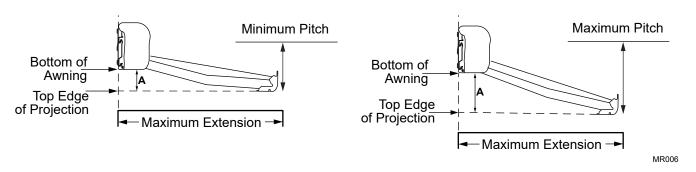

### Mirage Minimum and Maximum Pitch and Extension

| Awning Width                    | 14.75ft. to 21ft.   |
|---------------------------------|---------------------|
| A @ Min Pitch and Max Extension | Approximately 24.5" |
| A @ Max Pitch and Max Extension | Approximately 50.5" |