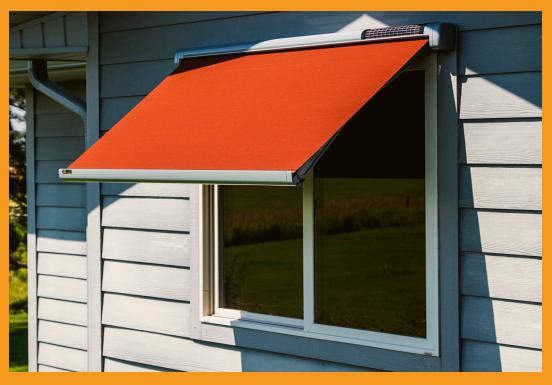

# EOS

Integrate modern design with automated functionality through the **EOS** smart window awning. Engineered for durability, this innovative addition enhances your home's curb appeal while offering optimal shade and protection for your windows, ensuring both style and efficiency.

Solar Powered, Battery Operated

Tailor-Made to Fit Windows up to 120" Wide

Automatic Operation Requires Zero User Interaction

Weather and Temperature Monitoring

#### SCAN FOR EOS TECHNICAL SPECIFICATIONS