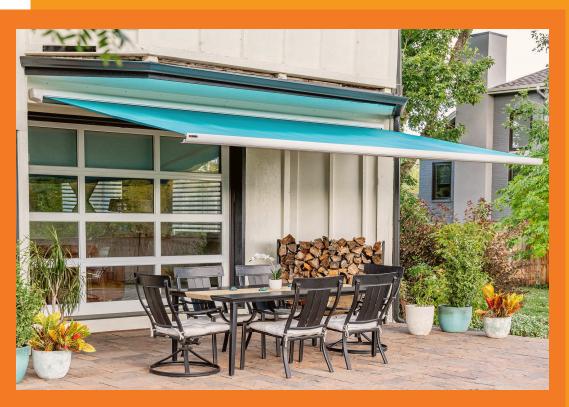

#### SCAN FOR MIRAGE TECHNICAL SPECIFICATIONS

Discover the convenience of the **FREEDOM** patio awning, powered by lithium ion batteries and featuring solar recharging. Enjoy seamless functionality and eco-friendly energy solutions while transforming your outdoor space into a stylish retreat.

## FREEDOM

Fully Enclosed, Slim Profile Cassette

Solar Powered, Battery Operated\* \*Available on FREEDOM

Industry-leading Motorization

Preprogrammed Control with Somfy Situo Remote

#### SCAN FOR FREEDOM TECHNICAL SPECIFICATIONS