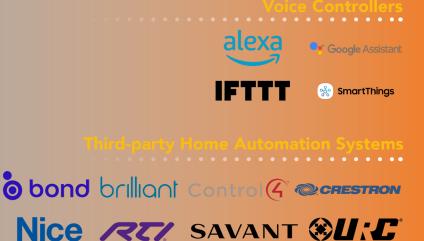

#### POWERED by

Sol-Lux patio and drop screen shading solutions feature Somfy® line voltage and battery-powered RTS motors. Effortlessly control your awning and LED lighting with the sleek Somfy Situo remote. For advanced capabilities, add the Somfy Tahoma hub to enable app control, integration with popular voice assistants, and seamless home automation.