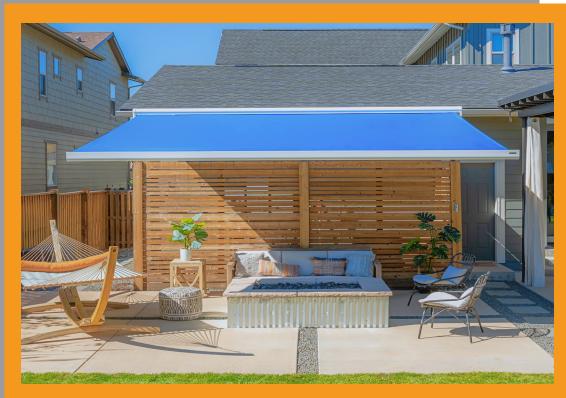

## MIRAGE

Experience the epitome of luxury outdoor living with the **MIRAGE** patio awning. With its sleek lines, durable construction, and customizable options, this awning effortlessly enhances any patio or outdoor space, providing shade and comfort with a touch of elegance.

Up to 21' Wide & 12' Extension

Expansive Fabric Options by Sunbrella® and Recasens®

Automated Wind Retraction Protects Against Extreme Weather

Dimmable Light Standard on Mirage\* \*Optional on FREEDOM

#### SCAN FOR MIRAGE TECHNICAL SPECIFICATIONS

Discover the convenience of the **FREEDOM** patio awning, powered by lithium ion batteries and featuring solar recharging. Enjoy seamless functionality and eco-friendly energy solutions while transforming your outdoor space into a stylish retreat.