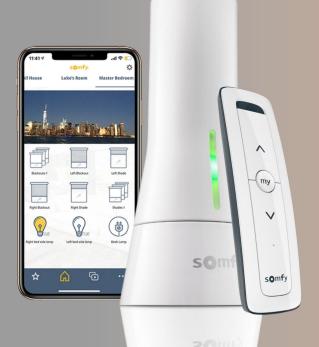

#### POWERED by

Sol-Lux patio and drop screen shading solutions feature Somfy® line voltage and battery-powered RTS motors. Effortlessly control your awning and LED lighting with the sleek Somfy Situo remote. For advanced capabilities, add the Somfy Tahoma hub to enable app control, integration with popular voice assistants, and seamless home automation.