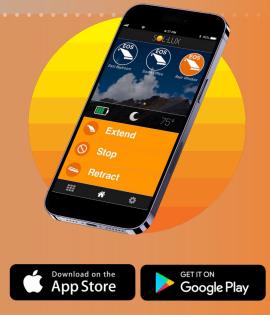

#### **On-Demand App Control for EOS Window Awnings**

The EOS window awning is engineered to operate automatically with minimal user interaction. For manual controls, the Sol-Lux proprietary app presents users the option to extend, retract, or set schedules.